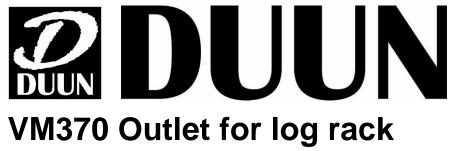

• The hydraulic hose that is connected between the quick couplings in the picture above is a bypass hose that must be used when the log rack is not in use.

Parts list 141319050

| Art.no  | Qty | Unit | Designation                |
|---------|-----|------|----------------------------|
| 2958183 | 1   | stk  | 1/2" hose R2T L-300 Bypass |
| 2958346 | 1   | stk  | 3/8" hose Megaf. L 980mm   |
| 2957804 | 2   | stk  | Bulkhead bushing 1/2" BSP  |
| 2957858 | 2   | stk  | Quick coupling 1/2" female |
| 2957861 | 2   | stk  | Hydraulic seal 1/2"        |