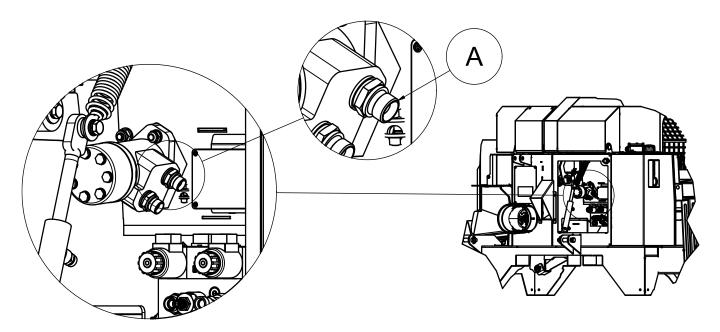

## **Assembly descriptions**

7630 Åsen, Norway Tlf: +47 74 01 59 00 Fax: +47 74 01 59 10 Foretaksnr: NO 980.400.212.mva www.duun.no

- Mount the quick couplings as shown in the picture above.
- The existing hydraulic hose is moved from point A to point B.
- New hydraulic hose is connected between point C and A.