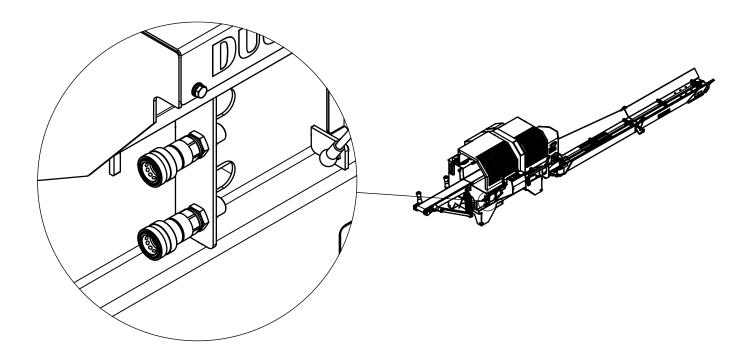

## **Assembly descriptions**

7630 Åsen, Norway Tlf: +47 74 01 59 00 Fax: +47 74 01 59 10 Foretaksnr: NO 980.400.212.mva www.duun.no

- Mount the quick couplings as shown in the picture above.
- The existing hydraulic hose is moved from point A to point B.
- New hydraulic hose is connected between point C and A.